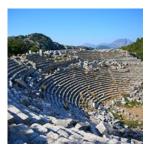

### Side

Side, between Antalya and Alanya, is one of the innumerable places where Cleopatra and Markus Antonius are said to have had a rendezvous.

At almost every street corner, you stumble over ruins. The theatre, which has a capacity of 25.000 persons, is located on a plain piece of land and is supported by strong walls. The Roman bath next to the theatre is a very beautiful archaeological museum.

Photo: Ridvan Ozdemir/Shutterstock.com

Address: Side

Public Transport: Local buses run regularly to Side