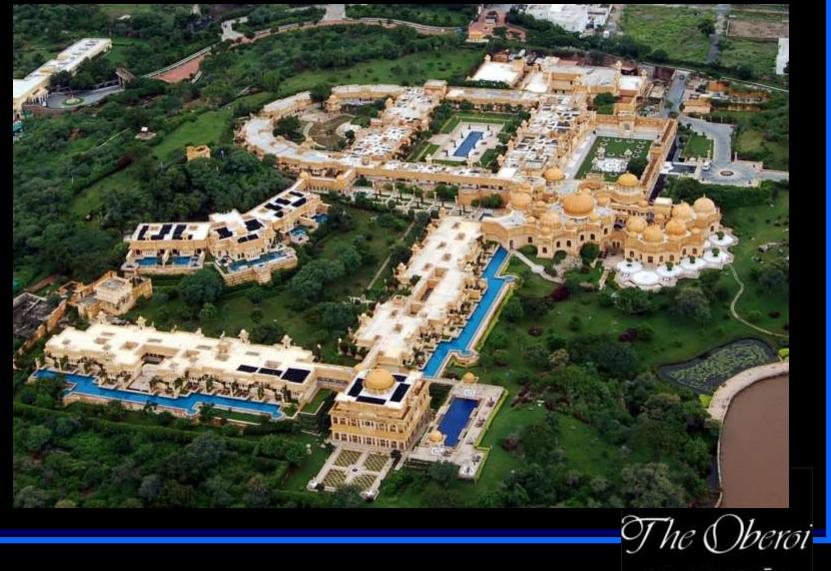

### The Oberoi Udaivilas covers total area of 50 acres !!

30 acres (22 acres landscaping and 8 acres building area)
20 acres of wild life conservatory
20 water bodies
9 swimming pools

Building area covers 8 acres of land. Room size is largest amongst all the other hotels in Udaipur.

Largest luxury resort hotels in Udaipur spanning 50 acres with its own wildlife conservator

Flexibility of accommodating Social events, Meeting,
 Conferences, Weddings, Ceremonies, Special dinner, Combined inventory with Trident Udaipur.