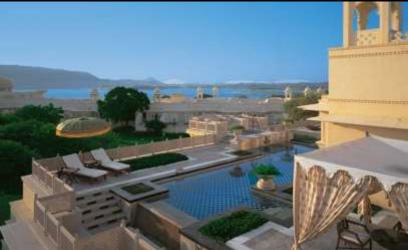

Total number of room are 87.

- > 37 Premier rooms with Garden View,650 sq. ft. area
- > 26 Premier rooms with main Pool View,650 sq. ft. area
- 19 Premier semi private pool room with Lake View,
   650 sq. ft. area
- 4 Luxury Suites with private pool & Lake View, 1150 sq. ft area
- I Kohinoor Suite with private pool & Lake View, 2650 sq. ft. area

Premier rooms (Garden Facing)

Premier rooms with semi private pool

Premier rooms Pool facing view

Kohinoor Suite

The Oberoi

ିକ୍

The Oberoi

Alfresco Chandni: Accommodates 96 guests, 24 hours open, World Cuisine with Live Indian instrumental music