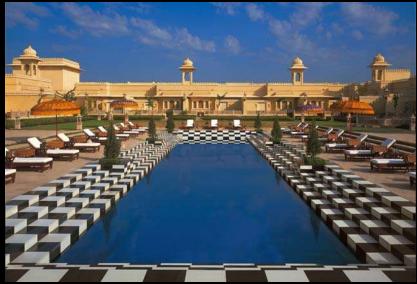

### The Oberoi Udaivilas covers total area of 50 acres !!

30 acres (22 acres landscaping and 8 acres building area)
20 acres of wild life conservatory
20 water bodies
9 swimming pools

Building area covers 8 acres of land. Room size is largest amongst all the other hotels in Udaipur.

Total number of room are 87.

- > 37 Premier rooms with Garden View,650 sq. ft. area
- > 26 Premier rooms with main Pool View,650 sq. ft. area
- 19 Premier semi private pool room with Lake View,
   650 sq. ft. area
- 4 Luxury Suites with private pool & Lake View, 1150 sq. ft area
- I Kohinoor Suite with private pool & Lake View, 2650 sq. ft. area