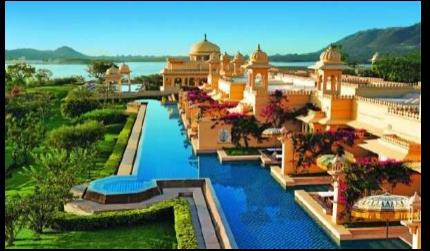

### The Oberoi Udaivilas covers total area of 50 acres !!

30 acres (22 acres landscaping and 8 acres building area)
20 acres of wild life conservatory
20 water bodies
9 swimming pools

Building area covers 8 acres of land. Room size is largest amongst all the other hotels in Udaipur.

Total number of room are 87.

- > 37 Premier rooms with Garden View,650 sq. ft. area
- > 26 Premier rooms with main Pool View,650 sq. ft. area
- 19 Premier semi private pool room with Lake View,
   650 sq. ft. area
- 4 Luxury Suites with private pool & Lake View, 1150 sq. ft area
- I Kohinoor Suite with private pool & Lake View, 2650 sq. ft. area