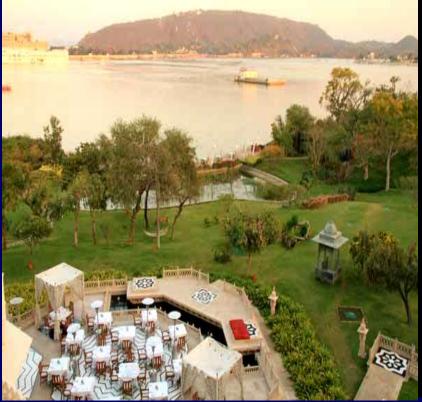

### The Oberoi Udaivilas covers total area of 50 acres !!

30 acres (22 acres landscaping and 8 acres building area)
20 acres of wild life conservatory
20 water bodies
9 swimming pools

Building area covers 8 acres of land. Room size is largest amongst all the other hotels in Udaipur.

Largest luxury resort hotels in Udaipur spanning 50 acres with its own wildlife conservator

Flexibility of accommodating Social events, Meeting,
 Conferences, Weddings, Ceremonies, Special dinner, Combined inventory with Trident Udaipur.