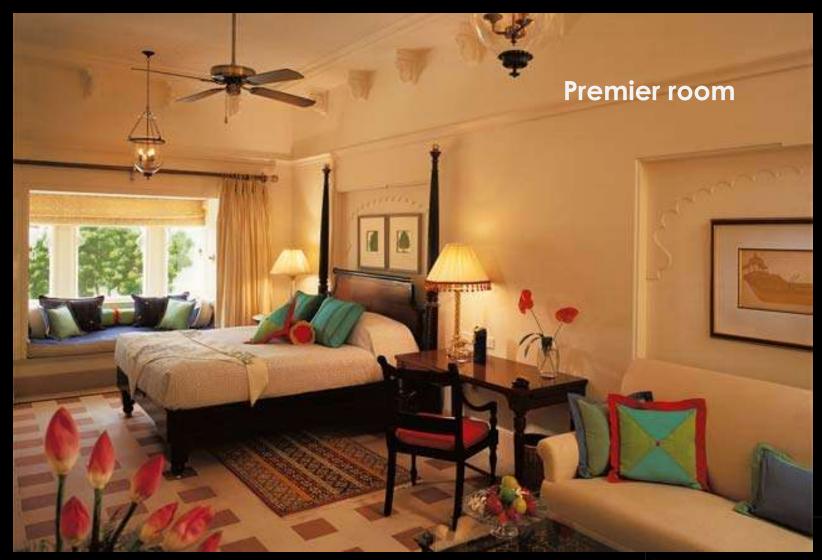

Total number of room are 87.

- > 37 Premier rooms with Garden View,650 sq. ft. area
- > 26 Premier rooms with main Pool View,650 sq. ft. area
- 19 Premier semi private pool room with Lake View,
   650 sq. ft. area
- 4 Luxury Suites with private pool & Lake View, 1150 sq. ft area
- I Kohinoor Suite with private pool & Lake View, 2650 sq. ft. area

Premier rooms (Garden Facing)

Premier rooms with semi private pool

Premier rooms Pool facing view

Kohinoor Suite

The Oberoi

ିକ୍

The Oberoi

Alfresco Chandni: Accommodates 96 guests, 24 hours open, World Cuisine with Live Indian instrumental music