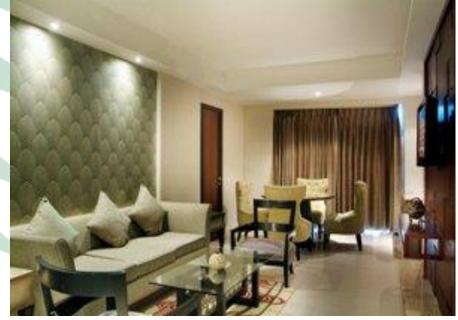

# Room Classification at

# The Fern, Jaipur

A leading environmentally sensitive hotel

Wintergreen Rooms (64)

# Room Size - 339 sq. ft.

Modern room with minibar, safe and private bathroom with shower.