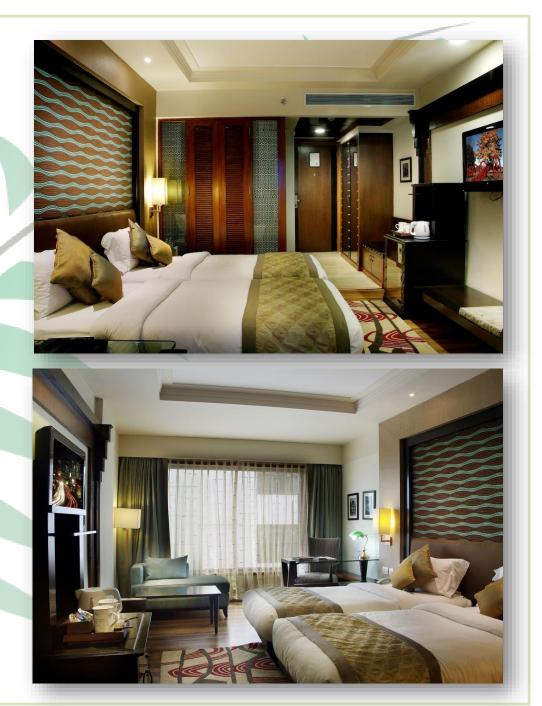

# Room Size - 339 sq. ft.

Modern room with minibar, safe and private bathroom with shower.

# **Room Facilities:**

- Tea/Coffee maker
- Minibar
- Safe
- Telephone
- Air conditioning
- Hairdryer
- Flat-screen TV
- Hardwood or parquet floors "Free WiFi!"
   Smoking: No smoking

Room Size- 339 sq. ft.