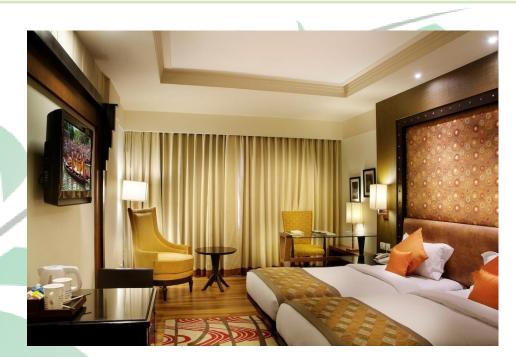

# "Free Wi Fi!" Smoking: No smoking

Hazel Suite Room (4)

Room Size- 662 sq. ft.

# **Room Facilities:**

- Tea/Coffee maker
- Minibar
- Safe
- Telephone
- Air conditioning
- Hairdryer
- Flat-screen TV
- Hardwood or parquet floors
- Executive Lounge Access

"Free Wi Fi!" Smoking: No smoking