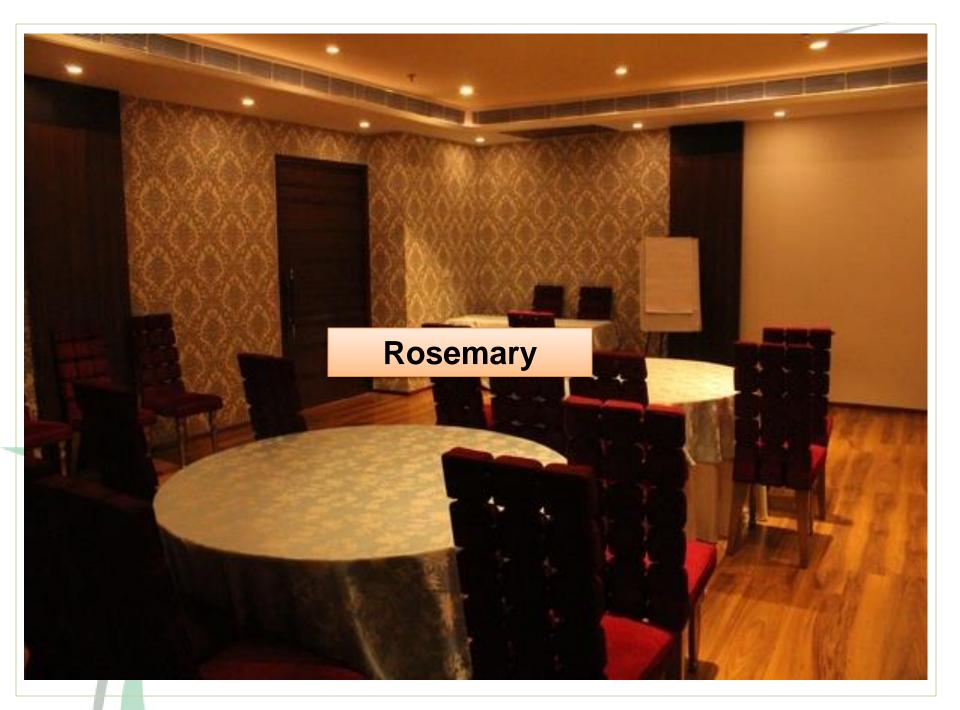

### BANQUET SETUP AND DIMESNION

| PARSLEY BOARD<br>ROOM | 180  | -   | -   | -   | -   | 12  | 12-14   | 17.7X10.4X10.5    |
|-----------------------|------|-----|-----|-----|-----|-----|---------|-------------------|
| ROSEMARY HALL         | 950  | 45  | 20  | 20  | 30  | 20  | 50-70   | 28 X 27.10 X 9    |
| MY FLOWER<br>GARDEN   | 1015 | 45  | 20  | 20  | 30  | 20  | 70-90   | •                 |
| MLR HALL              | 1030 | 80  | 40  | 45  | 48  | 40  | 70-80   | 43.3 X 21.1 X 7.8 |
| JUAAN POOL SIDE       | 1800 | -   | -   | -   | -   | -   | -       | -                 |
| GRUNGE                | 1100 | 100 | 50  | 50  | 75  | 50  | 120-140 | 47 X 23.4 X 8.6   |
| KUNDAN HALL           | 1576 | 125 | 50  | 42  | 64  | 50  | 150-175 | 56.3 X 28 X 9.10  |
| KANAK LAWN            | 5560 | 250 | 100 | 125 | 125 | 100 | 350-450 | 139 X 40          |