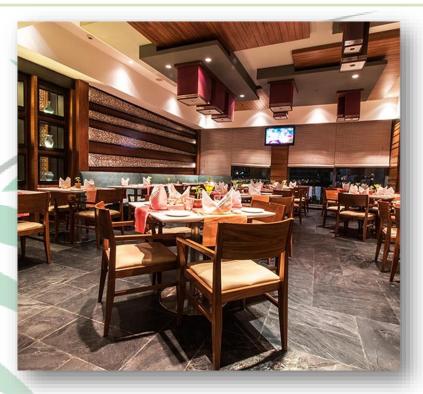

# Dinning options at The Fern, Jaipur

A leading environmentally sensitive hotel

# Conversation

The world cuisine restobar on the 'R' level (1st floor) is one of Jaipur's most popular restaurants. Serving an international cuisine along with traditional Rajasthani and Indian dishes.

Covers:- 64 Breakfast – 7 am till 10:30 am