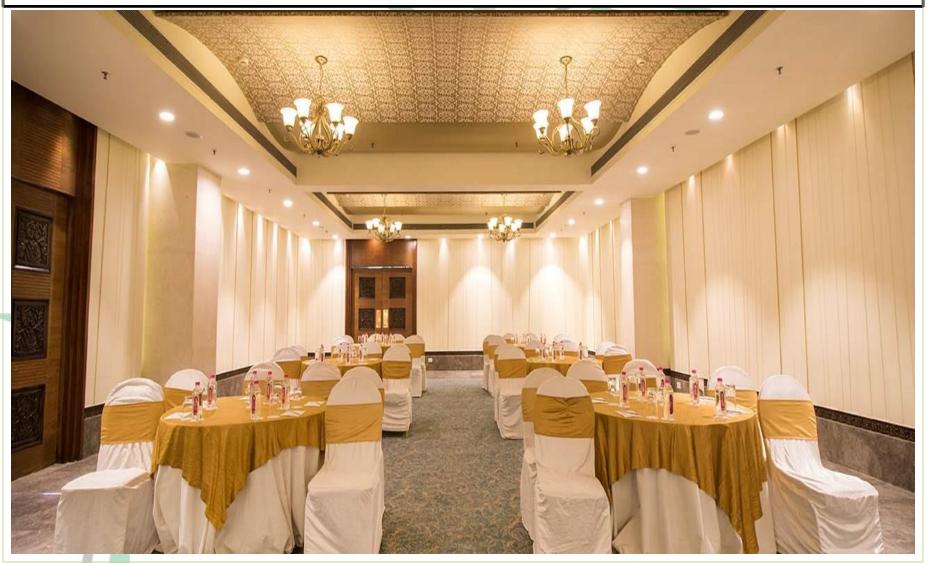

### BANQUET SETUP AND DIMESNION

| PARSLEY BOARD<br>ROOM | 180  | -   | -   | -   | -   | 12  | 12-14   | 17.7X10.4X10.5    |
|-----------------------|------|-----|-----|-----|-----|-----|---------|-------------------|
| ROSEMARY HALL         | 950  | 45  | 20  | 20  | 30  | 20  | 50-70   | 28 X 27.10 X 9    |
| MY FLOWER<br>GARDEN   | 1015 | 45  | 20  | 20  | 30  | 20  | 70-90   | •                 |
| MLR HALL              | 1030 | 80  | 40  | 45  | 48  | 40  | 70-80   | 43.3 X 21.1 X 7.8 |
| JUAAN POOL SIDE       | 1800 | -   | -   | -   | -   | -   | -       | -                 |
| GRUNGE                | 1100 | 100 | 50  | 50  | 75  | 50  | 120-140 | 47 X 23.4 X 8.6   |
| KUNDAN HALL           | 1576 | 125 | 50  | 42  | 64  | 50  | 150-175 | 56.3 X 28 X 9.10  |
| KANAK LAWN            | 5560 | 250 | 100 | 125 | 125 | 100 | 350-450 | 139 X 40          |

# **Banquet Facilities**