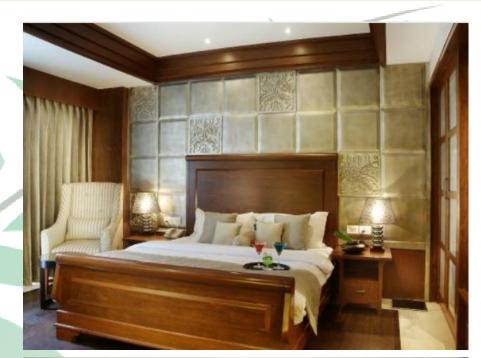

# "Free Wi Fi!" Smoking: No smoking

Hazel Suite Room (4)

Room Size- 662 sq. ft.

# **Room Facilities:**

- Tea/Coffee maker
- Minibar
- Safe
- Telephone
- Air conditioning
- Hairdryer
- Flat-screen TV
- Hardwood or parquet floors
- Executive Lounge Access

"Free Wi Fi!" Smoking: No smoking