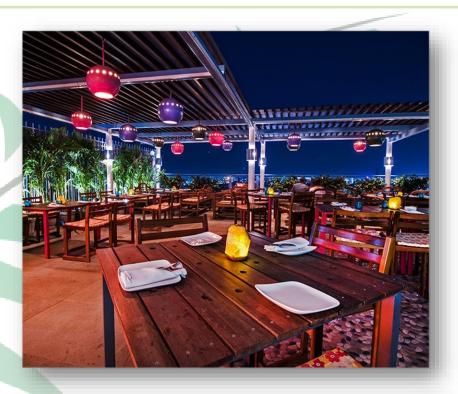

# Juaan

A roof top resto bar serving European and Continental Cuisine.

Covers:- 60 Opening hours - 7pm – 11pm