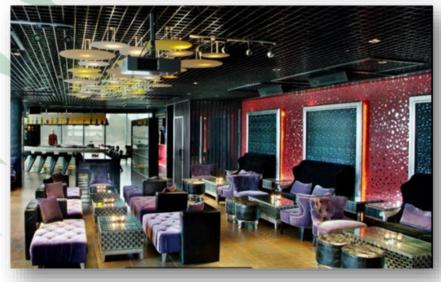

# Grunge: Fashion & Music Lounge

The absolutely most popular nightclub in Rajasthan; Jaipur's signature fashion lounge is located at the 'R' level (1st floor).

Covers:- 65 Opening hours - 7pm – 11pm