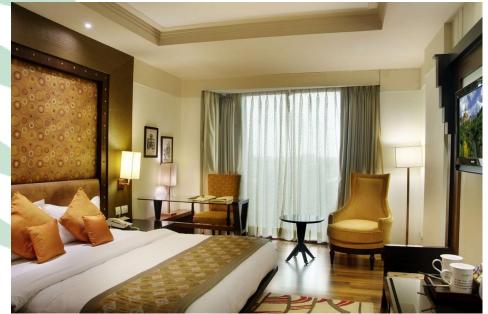

# Room Size - 339 sq. ft.

Modern room with minibar, safe and private bathroom with shower.

# **Room Facilities:**

- Tea/Coffee maker
- Minibar
- Safe
- Telephone
- Air conditioning
- Hairdryer
- Flat-screen TV
- Hardwood or parquet floors "Free WiFi!"
   Smoking: No smoking

Room Size- 339 sq. ft.