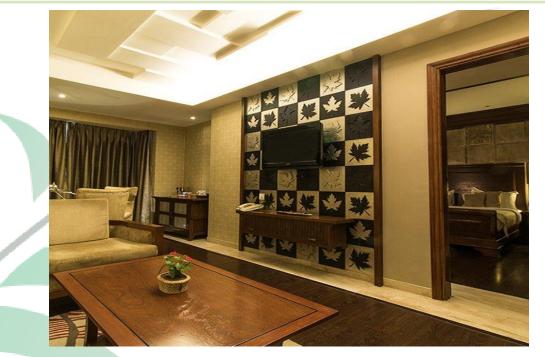

# "Free Wi Fi!" Smoking: No smoking

Hazel Suite Room (4)

Room Size- 662 sq. ft.

# **Room Facilities:**

- Tea/Coffee maker
- Minibar
- Safe
- Telephone
- Air conditioning
- Hairdryer
- Flat-screen TV
- Hardwood or parquet floors
- Executive Lounge Access

"Free Wi Fi!" Smoking: No smoking