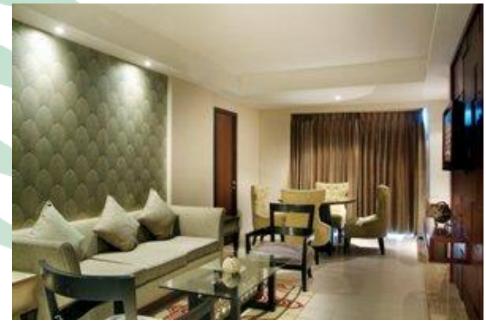

Tea/Coffee maker
- Minibar
- Safe
- Telephone
- Air conditioning
- Hairdryer
- Flat-screen TV
- Hardwood or parquet floors "Free WiFi!"
   Smoking: No smoking





Room Size- 339 sq. ft.

# In your bathroom:

- Shower
- Free toiletries
- Private Bathroom

# **Room Facilities:**

- Tea/Coffee maker
- Minibar
- Safe
- Telephone
- Air conditioning
- Hairdryer
- Flat-screen TV
- Hardwood or parquet floors
- Executive Lounge Access

# "Free Wi Fi!" Smoking: No smoking





Hazel Suite Room (4)

Room Size- 662 sq. ft.

# In your bathroom:

- Shower
- Free toiletries
- Private Bathroom

# **Room Facilities:**

- Tea/Coffee maker
- Minibar
- Safe
- Telephone
- Air conditioning
- Hairdryer
- Flat-screen TV
- Hardwood or parquet floors
- Executive Lounge Access

"Free Wi Fi!" Smoking: No smoking





Fern Club Suite Room (1) #119

# Room Size- 662sq.ft.

## In your bathroom:

- Shower
- Free toiletries
- Private Bathroom

# **Room Facilities:**

- Tea/Coffee maker
- Minibar
- Safe
- Telephone
- Air conditioning
- Hairdryer
- Flat-screen TV
- Hardwood or parquet floors
- Executive Lounge Access

"Free Wi Fi!" Smoking: No smoking





# Snapshot

| <b>Room Category</b>             | <u>No's</u> |  |  |  |  |
|----------------------------------|-------------|--|--|--|--|
| Fern Club Twin Size Bed Room     | 8           |  |  |  |  |
| Fern Club Queen Size Bed Room    | 4           |  |  |  |  |
| Fern Club king Size Bed Room     | 4           |  |  |  |  |
| Winter Green King Size Bed Room  | 15          |  |  |  |  |
| Winter Green Queen Size Bed Room | 16          |  |  |  |  |
| Wint