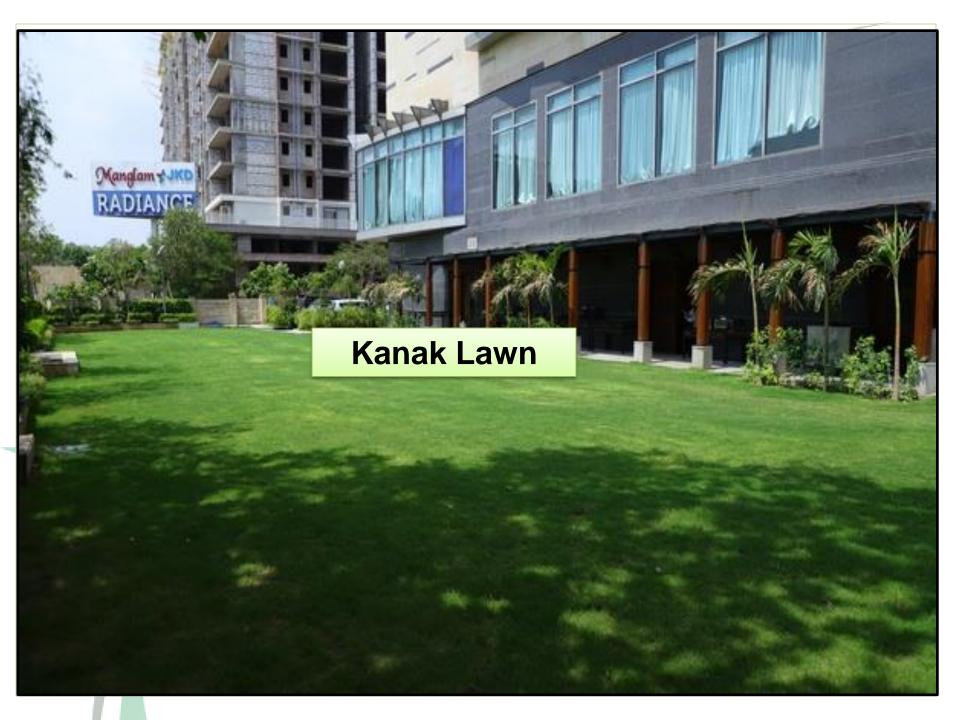

### BANQUET SETUP AND DIMESNION

| PARSLEY BOARD<br>ROOM | 180  | -   | -   | -   | -   | 12  | 12-14   | 17.7X10.4X10.5    |
|-----------------------|------|-----|-----|-----|-----|-----|---------|-------------------|
| ROSEMARY HALL         | 950  | 45  | 20  | 20  | 30  | 20  | 50-70   | 28 X 27.10 X 9    |
| MY FLOWER<br>GARDEN   | 1015 | 45  | 20  | 20  | 30  | 20  | 70-90   | •                 |
| MLR HALL              | 1030 | 80  | 40  | 45  | 48  | 40  | 70-80   | 43.3 X 21.1 X 7.8 |
| JUAAN POOL SIDE       | 1800 | -   | -   | -   | -   | -   | -       | -                 |
| GRUNGE                | 1100 | 100 | 50  | 50  | 75  | 50  | 120-140 | 47 X 23.4 X 8.6   |
| KUNDAN HALL           | 1576 | 125 | 50  | 42  | 64  | 50  | 150-175 | 56.3 X 28 X 9.10  |
| KANAK LAWN            | 5560 | 250 | 100 | 125 | 125 | 100 | 350-450 | 139 X 40          |