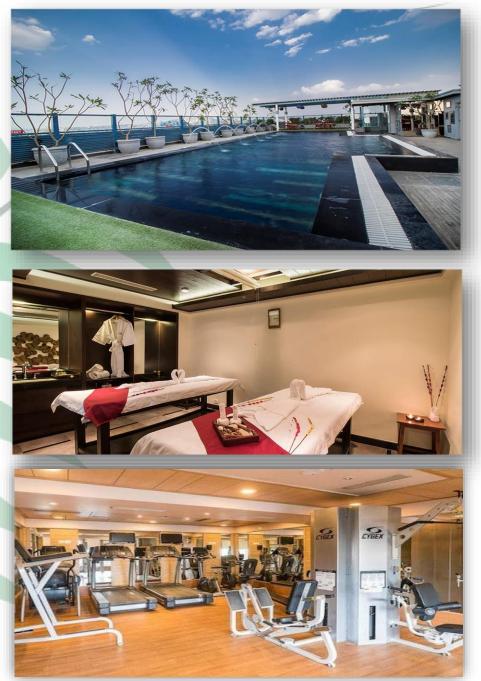

# **Additional Hotel Facilities**

IN-ROOM DINING: In-room dining service presents a high quality dining experience in the comfort of your room.

**Operational Hours: 24 HRS** 

- Spa/Fitness Centre At 6<sup>th</sup> Floor
- Swimming Pool At Roof Top
- Parking/Valet Service Available
  Wi-Fi Facility
  Travel Desk