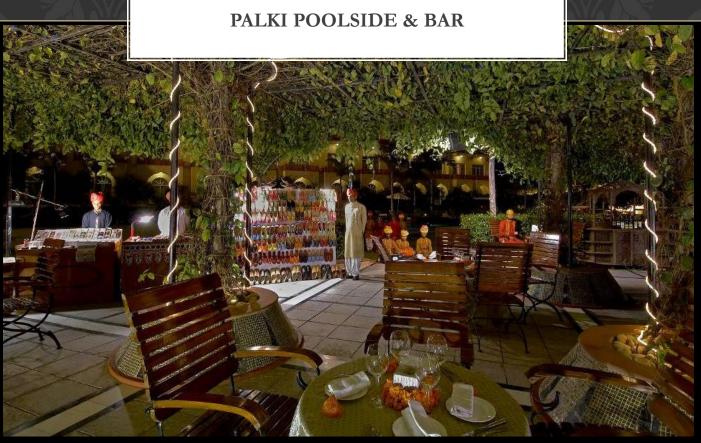

Covers - 36

Cuisine - Traditional Rajasthani Cuisine

Hours - 1930hrs-2300hrs

Atmosphere - Traditional

Setting - Rich Royal Decor

Located off the Pool Gardens on the lobby level, this authentic Indian fine dining restaurant specializes in traditional Rajput Cuisine amidst rich, elaborate decor and soft instrumental music. The signature 'Rajput Thali', a prominent ceremony meal offers dishes prepared by Master Chefs using recipes closely guarded in Royal kitchens until recently.!

## POOLSIDE LAWN & PALKI

Area (Sq. Ft.)

Dimensions in Ft. (LxB)

4094

89x46

Capacity Reception 150