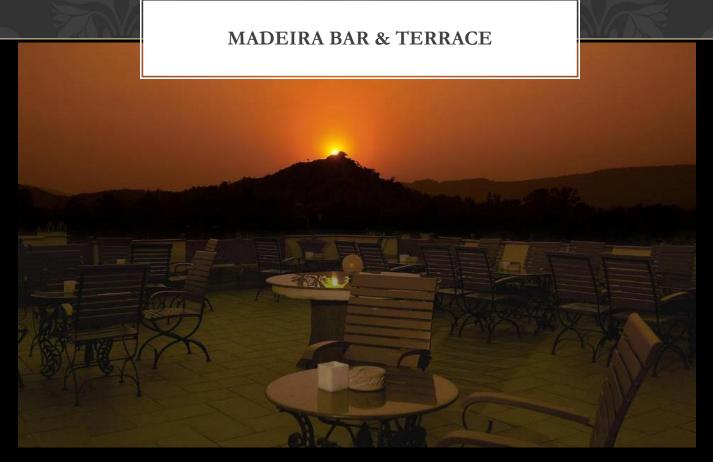

Covers - 101

Cuisine - International selection of

Snacks & Beverages

Hours - 1100hrs-2300hrs

Atmosphere - Comfortable & Informal

Setting - Indoor Atrium & Terrace

A chic and sleek bar located on the second floor overlooking Capri and the lobby, this spacious award winning bar is the perfect place to relax or meet to have pre-dinner drinks. Discover Le Meridiens 'Wines of the World' with unique wine tasting options. A snacks menu and amongst the largest Single Malts collection plus an elaborate Cigars selection are available throughout the day. Madeira Lounge offers a panoramic view of the world's oldest mountain range Aravali's, an ideal setting for sundowners and cocktails