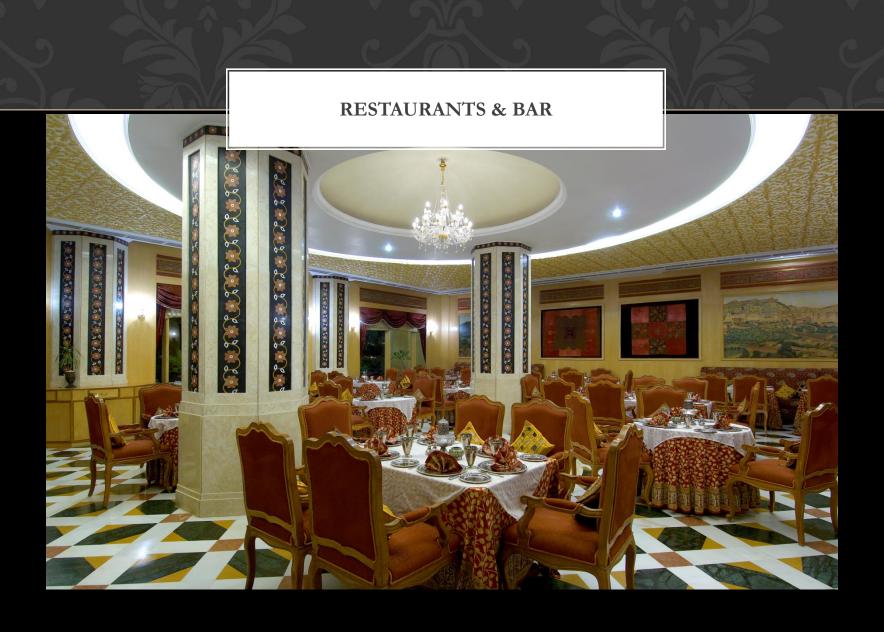

Covers Cuisine

Hours

- 116

- International

- 24 Hours

Atmosphere - Comfortable

& Informal

Setting - Indoor Atrium Latest Recipe is a celebration of the Asian essence of interactive, friendly cooking, where food is not just what you eat but also what you see and what you sense; where Chefs are an integral part of your dining experience with their culinary showmanship. The freshest possible ingredients are prepared in the most creative and enticing way to offer dishes that are diverse in flavors, attractively presented and sumptuous in taste. You are welcome to make this interactive experience, personalized, by requesting your own creations from LeMERIDIEN the live theatres. We welcome you to the Latest Recipe experience!

- 65 Covers

Cuisine - Traditional Rajasthani Cuisine

- 1930hrs-2300hrs Hours Atmosphere - Traditional Setting

- Rich Royal Decor

Located off the Pool Gardens on the lobby level, this authentic Indian fine dining restaurant specializes in traditional Rajput Cuisine amidst rich, elaborate decor and soft instrumental music. The signature 'Rajput Thali', a prominent ceremony meal offers dishes prepared by Master Chefs using recipes closely guarded in Royal kitchens until recently.

Covers - 36

Cuisine - Traditional Rajasthani Cuisine

Hours - 1930hrs-2300hrs

Atmosphere - Traditional

Setting - Rich Royal Decor

Located off the Pool Gardens on the lobby level, this authentic Indian fine dining restaurant specializes in traditional Rajput Cuisine amidst rich, elaborate decor and soft instrumental music. The signature 'Rajput Thali', a prominent ceremony meal offers dishes prepared by Master Chefs using recipes closely guarded in Royal kitchens until recently.!