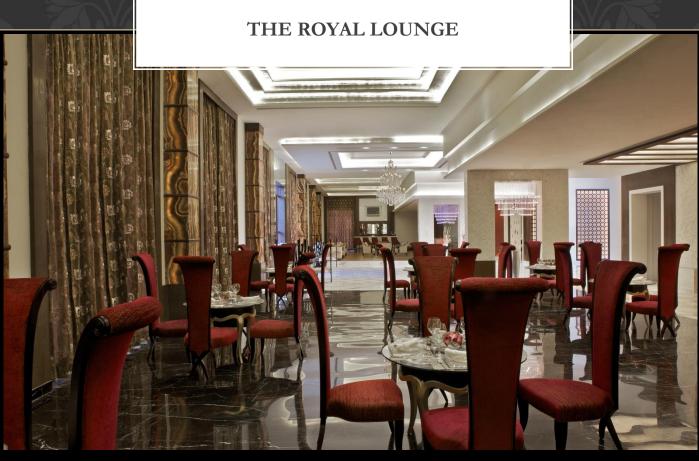

Covers

- 24

Cuisine

- International

- 0630hrs-2300hrs

Hours Atmosphere

- Contemporary Comfortable

Setting

- Exclusive Indoor

An exquisite lounge that offers limitless luxury and personalized butler service with only hand crafted menus by the Chef.

**Seating Capacity** Dimensions in Area Hollow (Sq. Ft.) Reception Classroom U-Shaped Cocktail Ft. (LxBxH) Theatre Cluster Square 6457 99x59x17 108 480 110 270 111 300 550