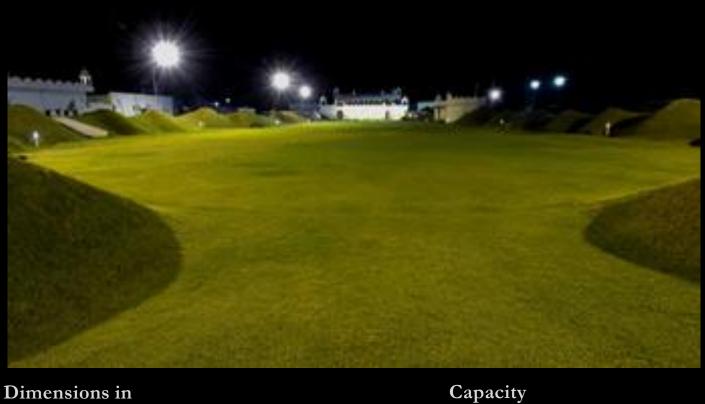

## **AMER LAWN**

Area (Sq. Ft.) 50585

Dimensions in Ft. (LxB) 335x151

Theatre 1500

Reception 2500