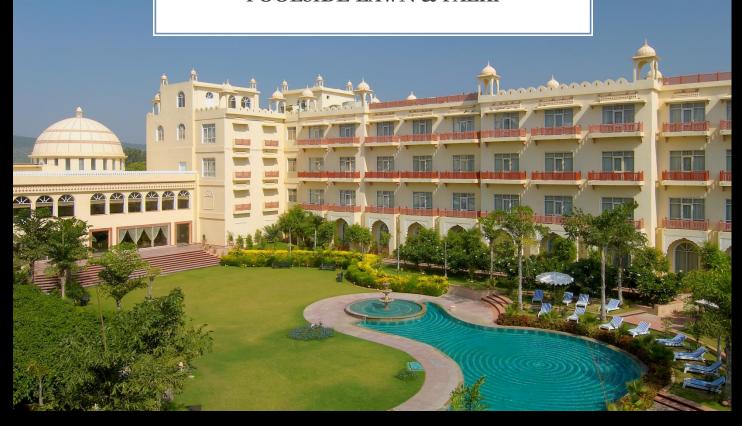

## POOLSIDE LAWN & PALKI

Area (Sq. Ft.)

Dimensions in Ft. (LxB)

4094

89x46

Capacity Reception 150