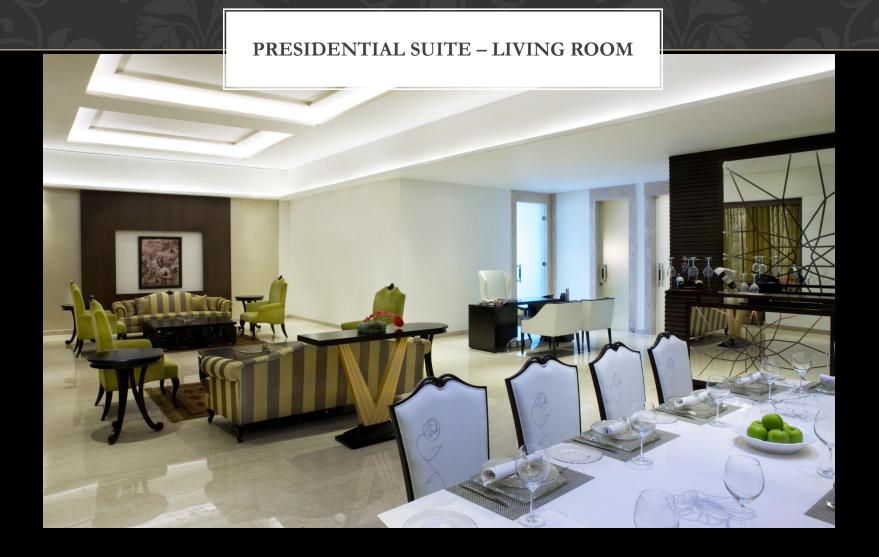

# PRESIDENTIAL SUITE - BED ROOM

Total Presidential Suite – 1 Room Size – 350 Sq. Mtrs. Limitless luxury in a contemporary designed suite, two bedrooms, substantially spacious living room with a dining area for ten and in room bar. six balconies overlooking the Aravali hills. Unique and exquisite Abalone plus Mother of Pearl inlay flooring, separate shower cubical, dual vanity counter and Cinq Mondes designer amenities.