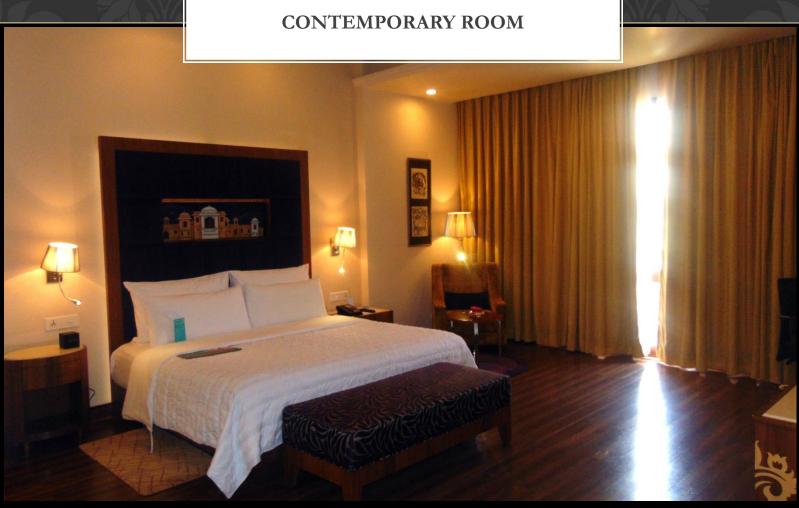

JAIPUR

**Total Rooms** -42**Room Size** - 54Sq. Mtrs.

designed Contemporary rooms overlooking the swimming pool with a private balcony, Bath Tub, Rain Shower, Le MERIDIEN
LM exclusive core-line amenities.