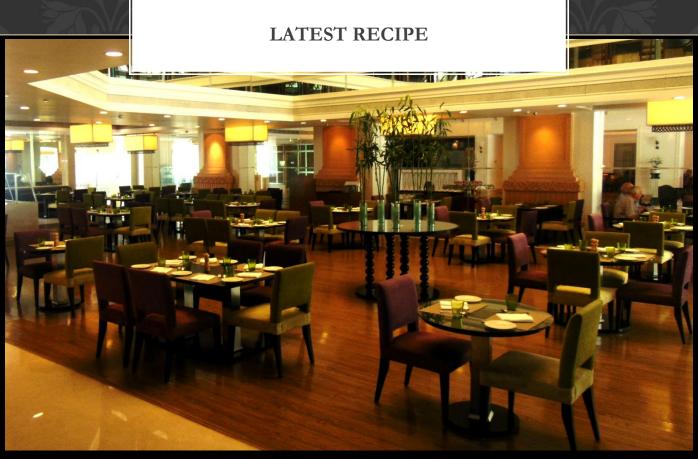

Covers Cuisine

Hours

- 116

- International

- 24 Hours

Atmosphere - Comfortable

& Informal

Setting - Indoor Atrium Latest Recipe is a celebration of the Asian essence of interactive, friendly cooking, where food is not just what you eat but also what you see and what you sense; where Chefs are an integral part of your dining experience with their culinary showmanship. The freshest possible ingredients are prepared in the most creative and enticing way to offer dishes that are diverse in flavors, attractively presented and sumptuous in taste. You are welcome to make this interactive experience, personalized, by requesting your own creations from LeMERIDIEN the live theatres. We welcome you to the Latest Recipe experience!