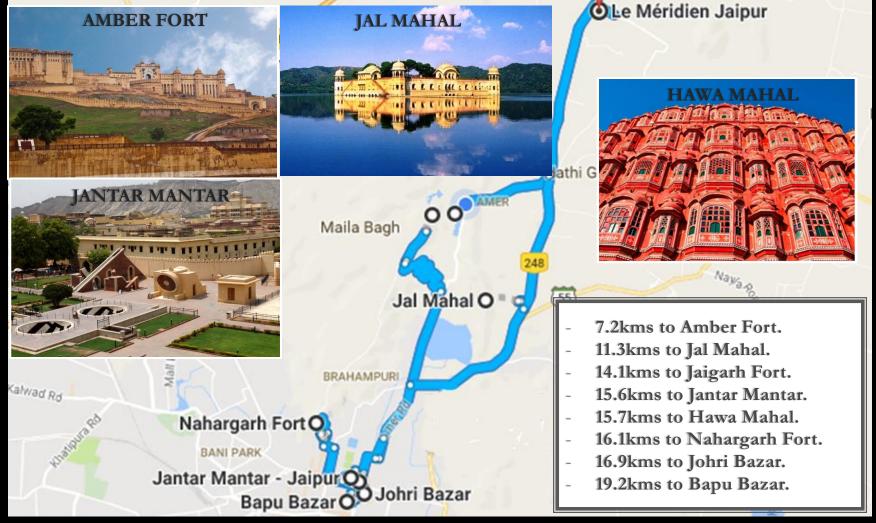

# Le MERIDIEN JAIPUR



#### **OUR LOCATION**



## THE ENTRANCE CHOUPAR SURROUNDED BY 120 FIRANGI PANI TREES & 116 KNEE HEIGHT FOUNTAINS & MERIDIEN



We would like to welcome you to the home to the Rajput Kings, who claim ancestral ties to the Hindu god Rama, Jaipur boasts the most sumptuous, extravagant palaces in India. Le Meridien Jaipur too is an extravagantly regal hotel, a hotel that pays homage to the grandeur of Indian architecture with peacock arches and gleaming white stone.

Le Méridien has been recognized for their signature brand initiative, the 'Arrival Experience'. We strongly believe that The Arrival Experience makes the first 10 minutes after arriving at the hotel a memorable and unique experience. "Transforming the Arrival of our guests from a functional and process driven routine into an experience that emotionally