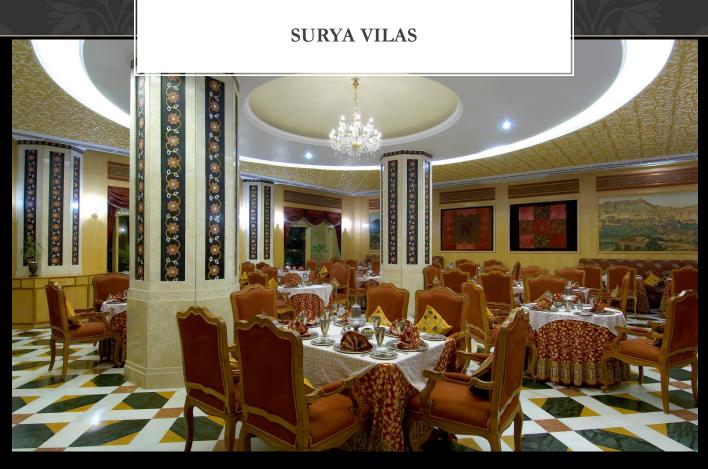

- 65 Covers

Cuisine - Traditional Rajasthani Cuisine

- 1930hrs-2300hrs Hours Atmosphere - Traditional Setting

- Rich Royal Decor

Located off the Pool Gardens on the lobby level, this authentic Indian fine dining restaurant specializes in traditional Rajput Cuisine amidst rich, elaborate decor and soft instrumental music. The signature 'Rajput Thali', a prominent ceremony meal offers dishes prepared by Master Chefs using recipes closely guarded in Royal kitchens until recently.

Covers - 36

Cuisine - Traditional Rajasthani Cuisine

Hours - 1930hrs-2300hrs

Atmosphere - Traditional

Setting - Rich Royal Decor

Located off the Pool Gardens on the lobby level, this authentic Indian fine dining restaurant specializes in traditional Rajput Cuisine amidst rich, elaborate decor and soft instrumental music. The signature 'Rajput Thali', a prominent ceremony meal offers dishes prepared by Master Chefs using recipes closely guarded in Royal kitchens until recently.!