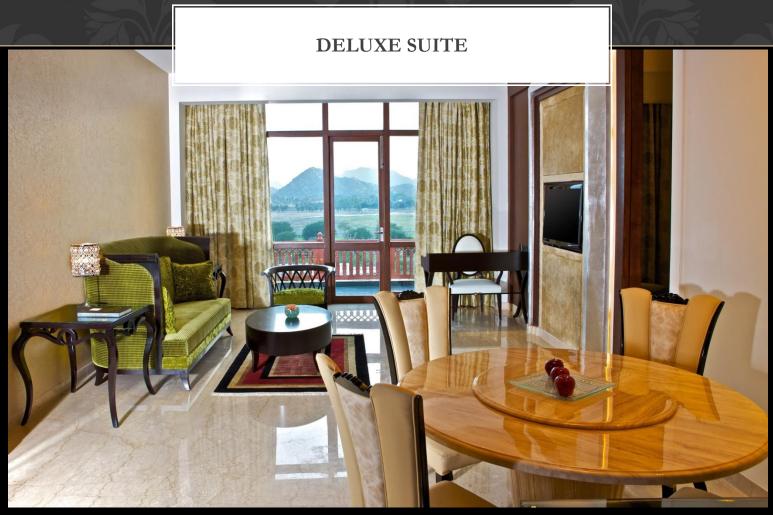

Total Deluxe Suite's **Room Size** 

**-9** -150Sq.Mtrs.

Contemporary designed with delicate "Mother of Pearl" inlay marble flooring Suite, a separate living room featuring dining for four & a powder room, two Le MERIDIEN balconies overlooking the Aravali hills.