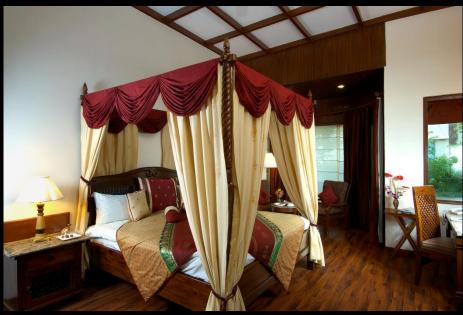

#### PRIVATE VILLA

Total Private Villa's Room Size

- 110Sq. Mtrs.

-18

Luxurious private villa with wooden floor and attached private garden, traditional regal design, four poster bed aand a sunken bathtub with a natural view.