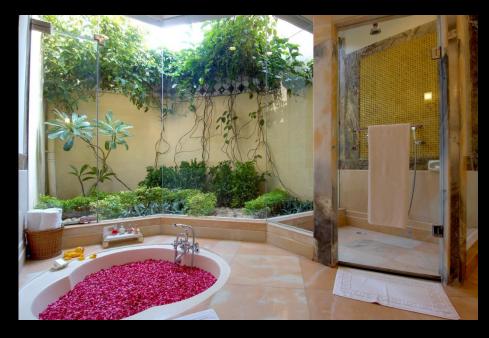

#### PRIVATE VILLA

Total Private Villa's Room Size

- 110Sq. Mtrs.

-18

Luxurious private villa with wooden floor and attached private garden, traditional regal design, four poster bed aand a sunken bathtub with a natural view.